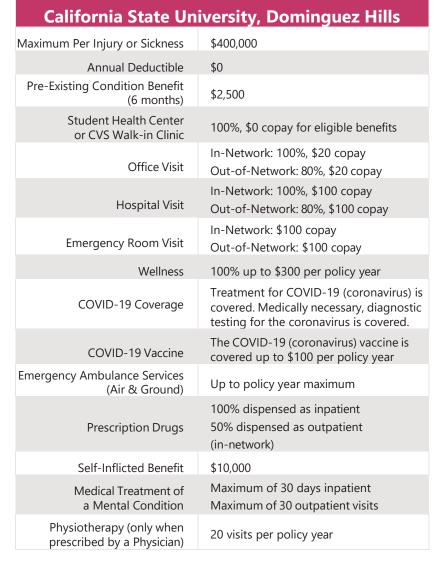

ncy Services

(SES) An Assist America Partner

1-877-488-9833

In the event of an emergency, SES offers a wide variety of services at no additional charge to the student.

- Medical Evacuation or Transport
- Compassionate Family Visit
- Repatriation of Mortal Remains



#### **Teladoc**

Medical Help Line

1-800-835-2362

Speak with a licensed doctor by web, phone, or mobile app in minutes.

- 24/7 anytime, anywhere
- Treats general medical conditions
- Can prescribe medicine over the phone



#### **TELUS Health**

(Formerly known as LifeWorks) Counseling Services

1-866-743-7732

Student Support Advisors can help you anytime, anywhere with:

- Adapting to new cultures
- Being successful at school
- Relationships with friends and family
- Stress, anxiety, sadness, loneliness, and more







#### **Plan & Contact Information**

www.lewermark.com/csudh lewermarksupport@lewer.com | 1-800-821-7710



#### **Find a Doctor in Aetna Network**

www.lewermark.com/find-a-doctor-or-pharmacy-aetna/



### **Claims & Insurance ID Card**

www.lewermark.com/student-login/